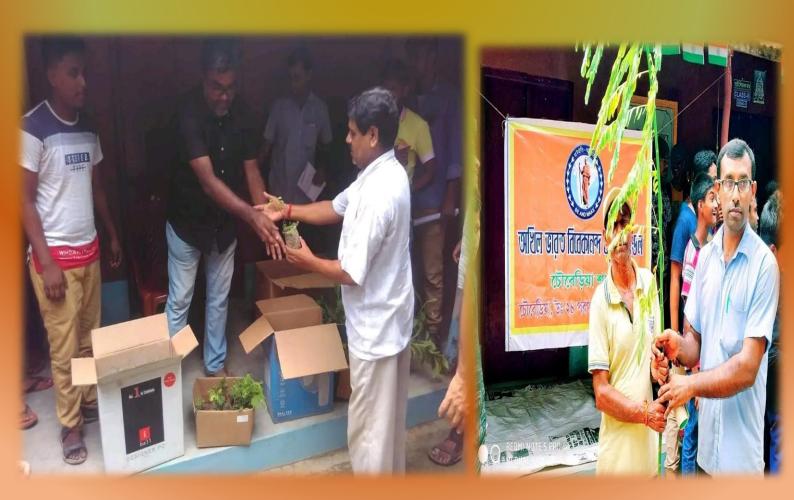

## PLANTS ARE DISTRIBUTED BY THE ALUMINI ASSOCIATION OF RKMVC COLLEGE THROUGH PLANT PLANTING CEREMONY.

# CROPS SEEDS ARE PROVIDED TO THE FARMERS, SO THAT THEY CAN GROW THEIR CROPS WELL & FINANCIAL HELPS.