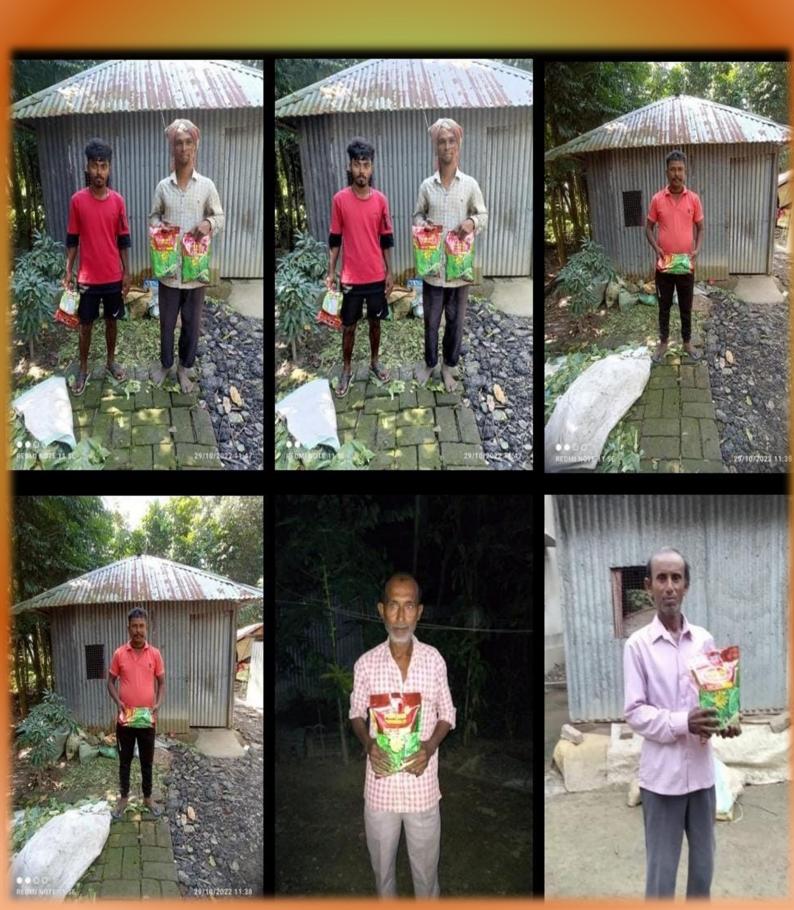

# CROPS SEEDS ARE PROVIDED TO THE FARMERS, SO THAT THEY CAN GROW THEIR CROPS WELL & FINANCIAL HELPS.